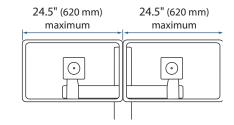

## Tall User Kit for WorkFit-S

This range accommodates most displays with screens up to 24" as well as some displays with screens as large as 26". Actual allowable width of displays will vary slightly depending on display thickness. Note that older versions of this product used a narrower crossbar, which accommodated monitors with screens of up to 22"