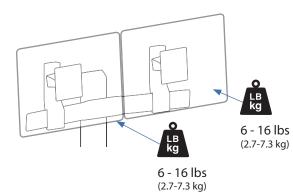

## Tall User Kit for WorkFit-S

This range accommodates most displays with screens up to 24" as well as some displays with screens as large as 26". Actual allowable width of displays will vary slightly depending on display thickness. Note that older versions of this product used a narrower crossbar, which accommodated monitors with screens of up to 22"