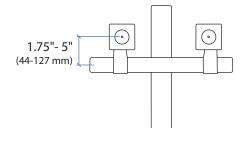

## Tall User Kit for WorkFit-S











This range accommodates most displays with screens up to 24" as well as some displays with screens as large as 26". Actual allowable width of displays will vary slightly depending on display thickness. Note that older versions of this product used a narrower crossbar, which accommodated monitors with screens of up to 22"

© 2013 Ergotron, Inc. rev. 12/17/2018 DIM-WorkFit-S-Tall Content is subject to change without notification.

| Americas Sales and<br>Corporate Headquarters                                                    | EMEA Sales                                                                                  | APAC Sales                                                    | Worldwide OEM Sales                       |          |
|-------------------------------------------------