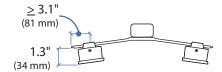

## Tall User Kit for WorkFit-S











This range accommodates most displays with screens up to 24" as well as some displays with screens as large as 26". Actual allowable width of displays will vary slightly depending on display thickness. Note that older versions of this product used a narrower crossbar, which accommodated monitors with screens of up to 22"

© 2013 Ergotron, Inc. rev. 12/17/2018 DIM-WorkFit-S-Tall Content is subject to change without notification.

| Americas Sales and<br>Corporate Headquarters                                                    | EMEA Sales                                                                                  | APAC Sales                                                    | Worldwide OEM Sales                       |          |
|-----------------------------------------------