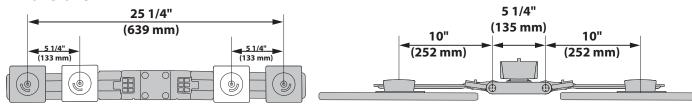

5 1/4"

(133 mm)

**Range of Motion:** 

168° (133 mm)

Maximum Monitor Width:

5 1/4"