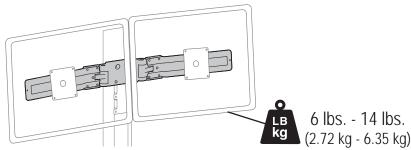

## WorkFit **Dual Hinge Bow** Accessory

This product is intended for use with most WorkFit Dual Workstations. It is NOT compatible with WorkFit-C, WorkFit-LX, WorkFit-SR, WorkFit-D and WorkFit-DL products. When attaching to WorkFit-T, WorkFit-TL or WorkFit-PD products, an accessory dual-monitor riser kit must be in place (pt # 97-904, 97-907, 97-933-062 or 97-934-062)