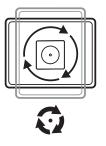

5 1/4"

(133 mm)

**Range of Motion:** 

168° (133 mm)

Maximum Monitor Width:

5 1/4"